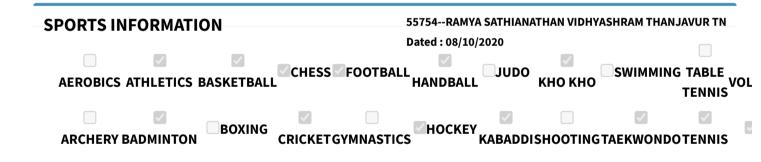

### DOES THE SCHOOL HAVE A MANDATORY SPORTS/GAMES PERIOD FROM CLASS 1 TO 12 EVERY DAY ? YES